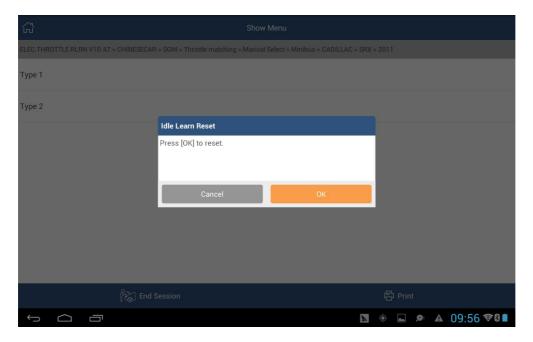

## 9. Choose SRX.

- 10. Choose 2011.
- 11. Choose Type 1.
- 12. The system displays the idle learning resetting conditions. After checking that the conditions are met, click OK.

13. Click OK to start resetting the throttle.

14. Resetting is complete. Click OK.

15. Turn off ignition. The idle speed and acceleration are normal. The throttle matching service process is complete.