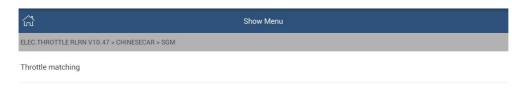

#### Procedure:

- 1. Choose Special Function.
- 2. Choose throttle matching V10.46 or a later version.
- 3. Choose domestic cars.
- Choose Shanghai GM.

5.Choose Throttle Matching.

6. Choose Manual Selection.