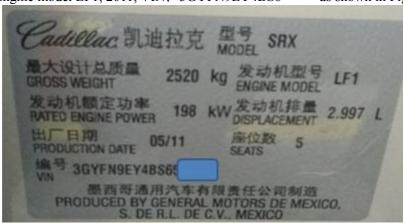

## Vehicle Coverage:

Cadillac SRX, Engine model LF1, 2011, VIN; 3GYFN9EY4BS6\*\*\*\* as shown in Figure 1

Figure 1