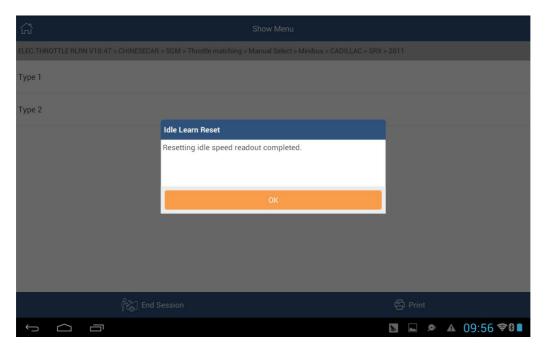

14. Resetting is complete. Click OK.

15. Turn off ignition. The idle speed and acceleration are normal. The throttle matching service process is complete.