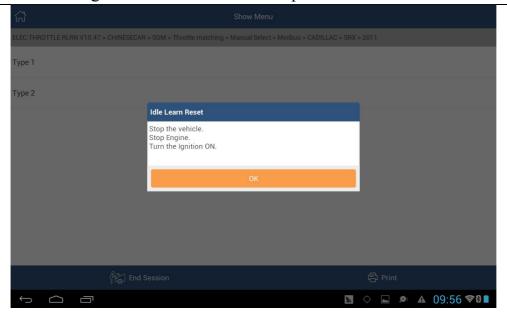

## 9. Choose SRX.

- 10. Choose 2011.
- 11. Choose Type 1.
- 12. The system displays the idle learning resetting conditions. After checking that the conditions are met, click OK.

13. Click OK to start resetting the throttle.

14. Resetting is complete. Click OK.

15. Turn off ignition. The idle speed and acceleration are normal. The throttle matching service process is complete.