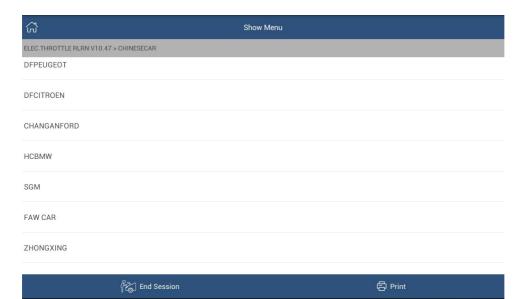

#### Procedure:

- 1. Choose Special Function.
- 2. Choose throttle matching V10.46 or a later version.
- 3. Choose domestic cars.
- Choose Shanghai GM.

5.Choose Throttle Matching.

6. Choose Manual Selection.