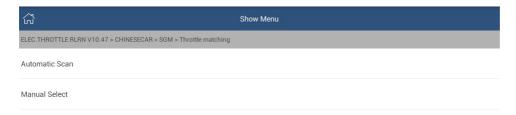

#### Procedure:

- 1. Choose Special Function.
- 2. Choose throttle matching V10.46 or a later version.
- 3. Choose domestic cars.
- Choose Shanghai GM.

5.Choose Throttle Matching.

6. Choose Manual Selection.