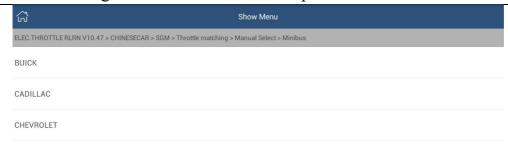

#### Procedure:

- 1. Choose Special Function.
- 2. Choose throttle matching V10.46 or a later version.
- 3. Choose domestic cars.
- Choose Shanghai GM.

5.Choose Throttle Matching.

6. Choose Manual Selection.

- 7. Choose Minibus.
- 8. Choose CADILLAC.