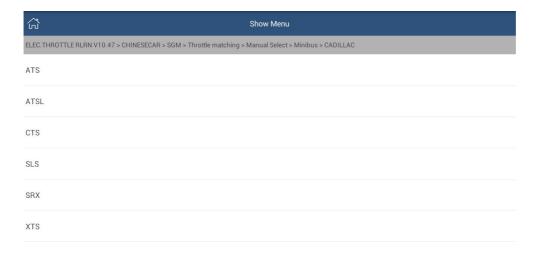

- 7. Choose Minibus.
- 8. Choose CADILLAC.

## 9. Choose SRX.

- 10. Choose 2011.
- 11. Choose Type 1.
- 12. The system displays the idle learning resetting conditions. After checking that the conditions are met, click OK.

13. Click OK to start resetting the throttle.