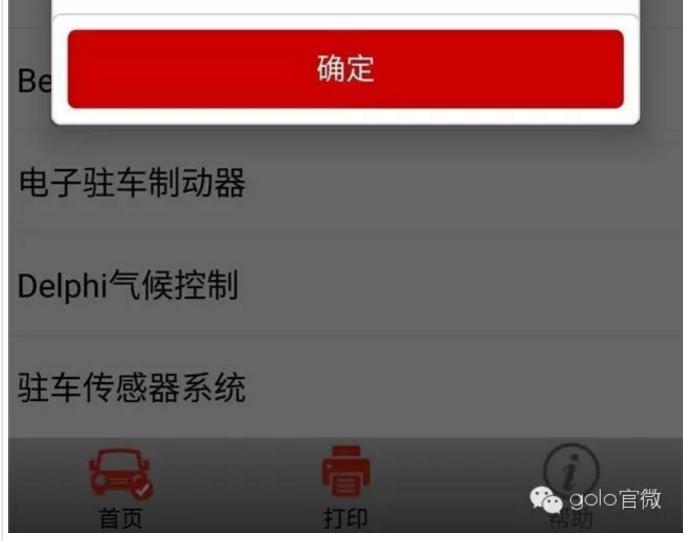

#### 保养信息复位

为了成功执行复位,请确保正确设置仪表组合上的日期!

确定

取消

picture4

12. After determining, the prompt program has been completed, as shown i Figure 5, the operation ended.

picture5