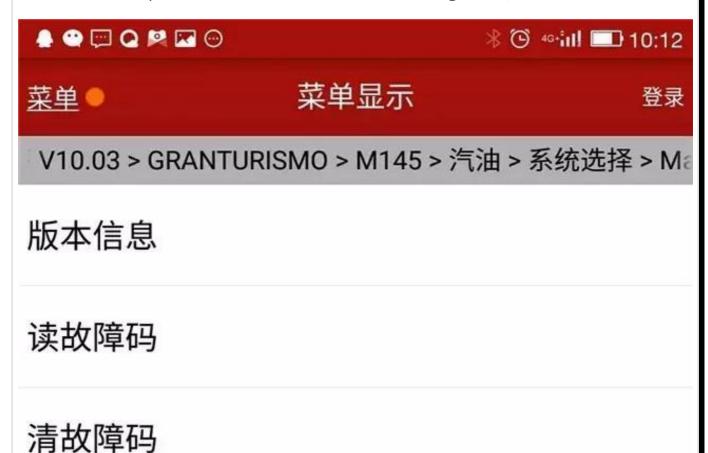

#### Operation instruction;

1. T urn ignition switch ON: 2. Choose "Europe"; Select "Maserati" V10.03 version; 3. Select "GRANTURISMO" models: 4. 5. Select "M145"; 6. Choose "gasoline"; Select "System Scan": 7. Select "IPC-dashboard combination", prompting ECU ID information, as shown in Figure 1; ★ ⑤ 46+ull ■ 10:12 菜单显示 登录 玛莎拉蒂 V10.03 > GRANTURISMO > M145 > 汽油 > 系统 防抱死制动系统8 TRW安全气囊系统 自动变速箱 版本信息 ID:00000249709 M No