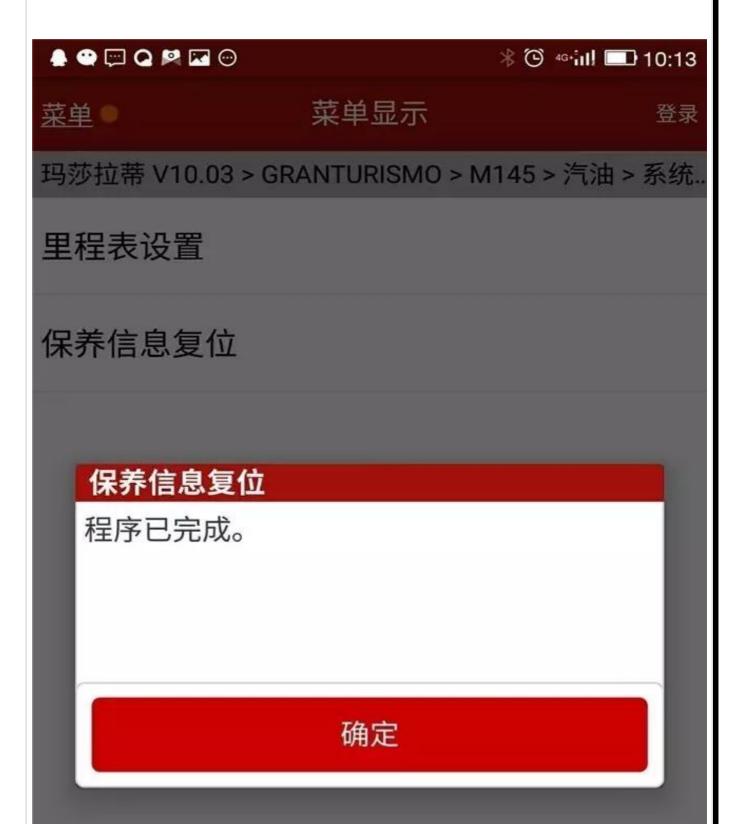

## 保养信息复位

picture3

11. Pay attention to reset service prompt information to ensure that the correct combination of the date on the instrument set, shown in Figure 4;

華单 ●

菜单显示

登录

玛莎拉蒂 V10.03 > GRANTURISMO > M145 > 汽油 > 系统..